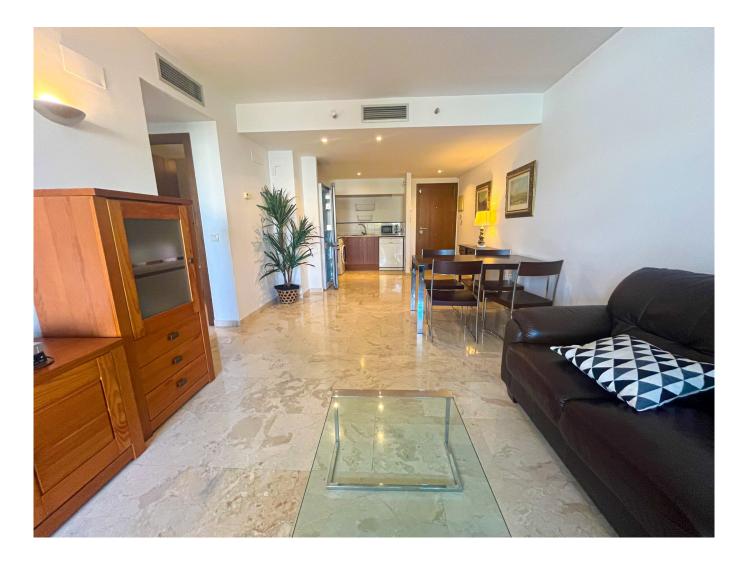

2nd floor apartment in La Entrada, Punta Prima - 4158RV € 219.000

Apartment in the residential area of La Entrada, a few meters from the sea. The property has a spacious living-dining room, open kitchen, two bedrooms and two bathrooms (one of them en-suite). It also has a terrace of 8m2 overlooking the gardens of the complex.