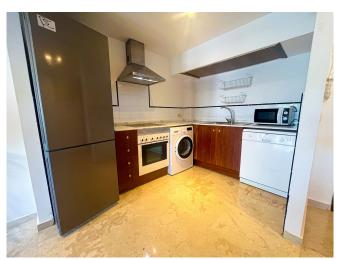

2nd floor apartment in La Entrada, Punta Prima - 4158RV € 219.000

Apartment in the residential area of La Entrada, a few meters from the sea. The property has a spacious living-dining room, open kitchen, two bedrooms and two bathrooms (one of them en-suite). It also has a terrace of 8m2 overlooking the gardens of the complex.