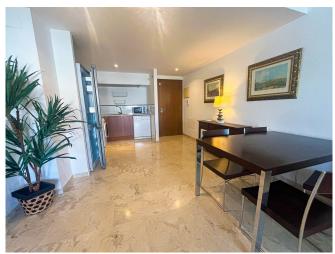

2nd floor apartment in La Entrada, Punta Prima - 4158RV € 219.000

Apartment in the residential area of La Entrada, a few meters from the sea. The property has a spacious living-dining room, open kitchen, two bedrooms and two bathrooms (one of them en-suite). It also has a terrace of 8m2 overlooking the gardens of the complex.

La Entrada is a Mediterranean style apartment complex with several communal swimming pools and large green areas. The complex has subway parking, storage room and private security 24h. It is also located just 400m from the beach of Cala Piteras and Punta Prima.