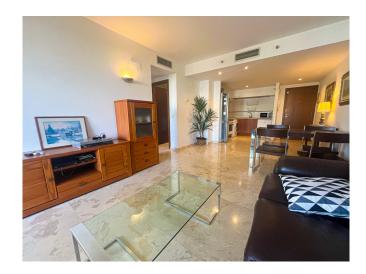

2nd floor apartment in La Entrada, Punta Prima - 4158RV € 219.000

Apartment in the residential area of La Entrada, a few meters from the sea. The property has a spacious living-dining room, open kitchen, two bedrooms and two bathrooms (one of them en-suite). It also has a terrace of 8m2 overlooking the gardens of the complex.