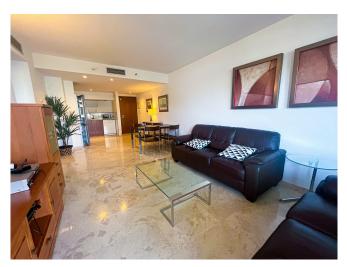

2nd floor apartment in La Entrada, Punta Prima - 4158RV € 219.000

Apartment in the residential area of La Entrada, a few meters from the sea. The property has a spacious living-dining room, open kitchen, two bedrooms and two bathrooms (one of them en-suite). It also has a terrace of 8m2 overlooking the gardens of the complex.

La Entrada is a Mediterranean style apartment complex with several communal swimming pools and large green areas. The complex has subway parking, storage room and private security 24h. It is also located just 400m from the beach of Cala Piteras and Punta Prima.