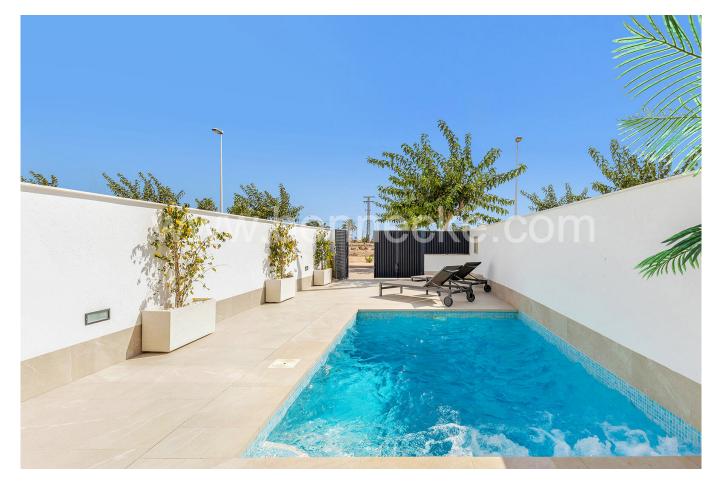

#### Modern villa in San Pedro del Pinatar - 6332 € 345.000

Modern villa in San Pedro del Pinatar, Murcia.

The property consists of 3 bedrooms and 2 bathrooms. The villa is distributed over 2 floors, on the ground floor you will find a spacious living-dining room, open plan kitchen, bathroom and 1 bedroom. On the first floor you will find 2 bedrooms, 1 bathroom and a large terrace with stairs leading up to the solarium. The property also has a private swimming pool and outdoor parking.