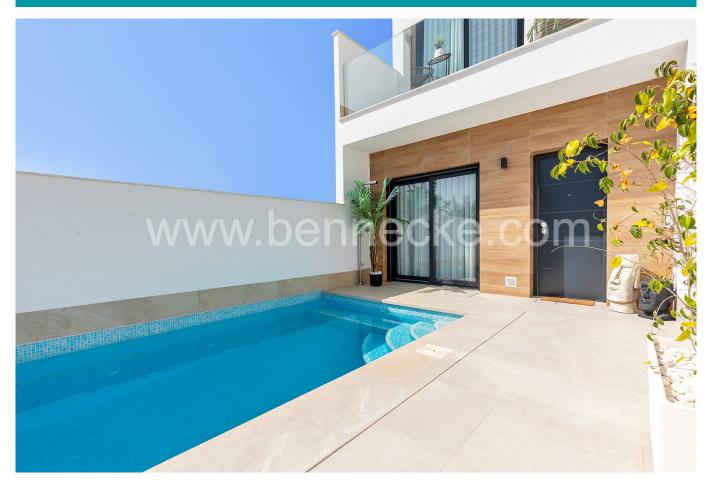

#### Modern villa in San Pedro del Pinatar - 6332 € 345.000

Modern villa in San Pedro del Pinatar, Murcia.

The property consists of 3 bedrooms and 2 bathrooms. The villa is distributed over 2 floors, on the ground floor you will find a spacious living-dining room, open plan kitchen, bathroom and 1 bedroom. On the first floor you will find 2 bedrooms, 1 bathroom and a large terrace with stairs leading up to the solarium. The property also has a private swimming pool and outdoor parking.