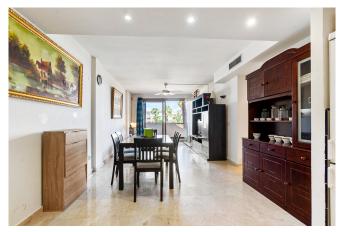

#### Apartment in La Entrada, Punta Prima - 4144RV € 225.000

Apartment in the residential area of La Entrada, a few meters from the sea. The property has a spacious living-dining room, open kitchen, two bedrooms and two bathrooms (one of them en-suite). It also has a large terrace of 14m2 overlooking the gardens of the complex.