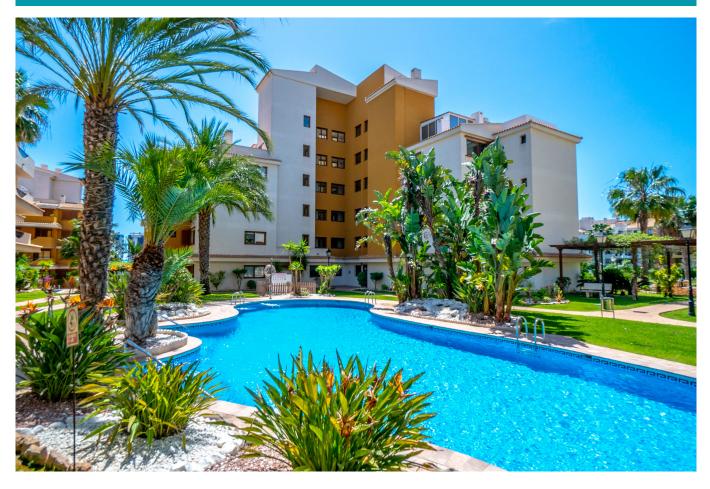

#### Apartment in La Entrada, Punta Prima - 4144RV € 225.000

Apartment in the residential area of La Entrada, a few meters from the sea. The property has a spacious living-dining room, open kitchen, two bedrooms and two bathrooms (one of them en-suite). It also has a large terrace of 14m2 overlooking the gardens of the complex.

La Entrada is a Mediterranean style apartment complex with several communal swimming pools and large green areas. The complex has subway parking, storage room and private security 24h. It is also located just 400m from the beach of Cala Piteras and Punta Prima.