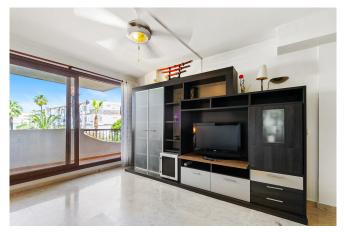

#### Apartment in La Entrada, Punta Prima - 4144RV € 225.000

Apartment in the residential area of La Entrada, a few meters from the sea. The property has a spacious living-dining room, open kitchen, two bedrooms and two bathrooms (one of them en-suite). It also has a large terrace of 14m2 overlooking the gardens of the complex.