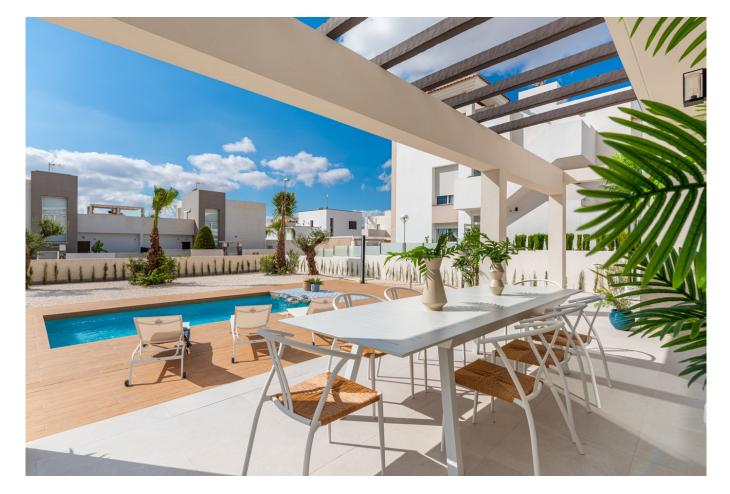

#### Beautiful villa in Ciudad Quesada - 6303 € 671.500

Beautiful villa in Ciudad Quesada – Doña Pepa. The house has a built surface of 117m2, distributed in a welcoming open kitchen and a spacious open-plan living-dining room, three bright double

bedrooms, one with an en-suite bathroom, as well as a full bathroom. The house also has a solarium and a terrace where you can enjoy the good weather all year round, and a private pool in the large garden.