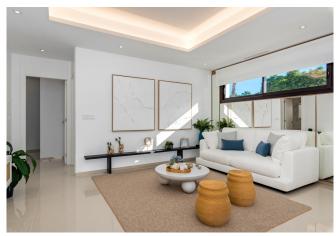

#### Beautiful villa in Ciudad Quesada - 6303 € 671.500

Beautiful villa in Ciudad Quesada – Doña Pepa. The house has a built surface of 117m2, distributed in a welcoming open kitchen and a spacious open-plan living-dining room, three bright double

bedrooms, one with an en-suite bathroom, as well as a full bathroom. The house also has a solarium and a terrace where you can enjoy the good weather all year round, and a private pool in the large garden.