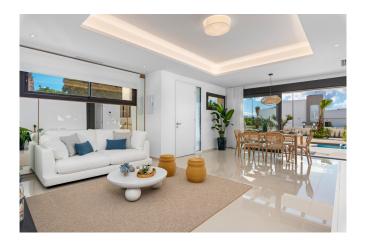

#### Beautiful villa in Ciudad Quesada - 6303 € 671.500

Beautiful villa in Ciudad Quesada – Doña Pepa. The house has a built surface of 117m2, distributed in a welcoming open kitchen and a spacious open-plan living-dining room, three bright double

bedrooms, one with an en-suite bathroom, as well as a full bathroom. The house also has a solarium and a terrace where you can enjoy the good weather all year round, and a private pool in the large garden.