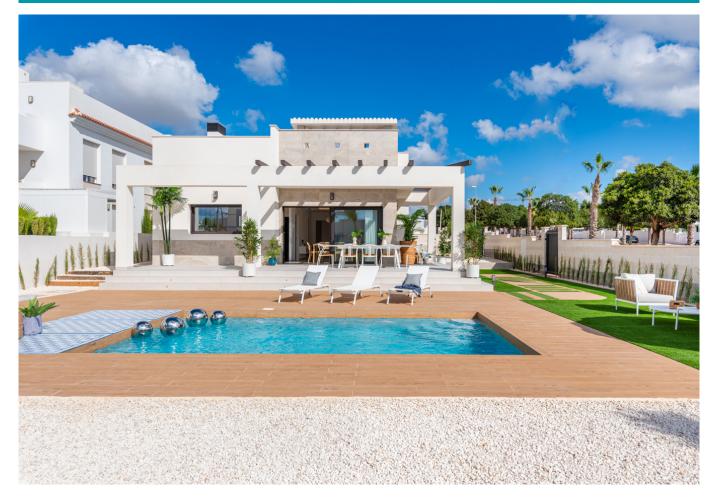

#### Beautiful villa in Ciudad Quesada - 6303 € 671.500

Beautiful villa in Ciudad Quesada – Doña Pepa. The house has a built surface of 117m2, distributed in a welcoming open kitchen and a spacious open-plan living-dining room, three bright double

bedrooms, one with an en-suite bathroom, as well as a full bathroom. The house also has a solarium and a terrace where you can enjoy the good weather all year round, and a private pool in the large garden.