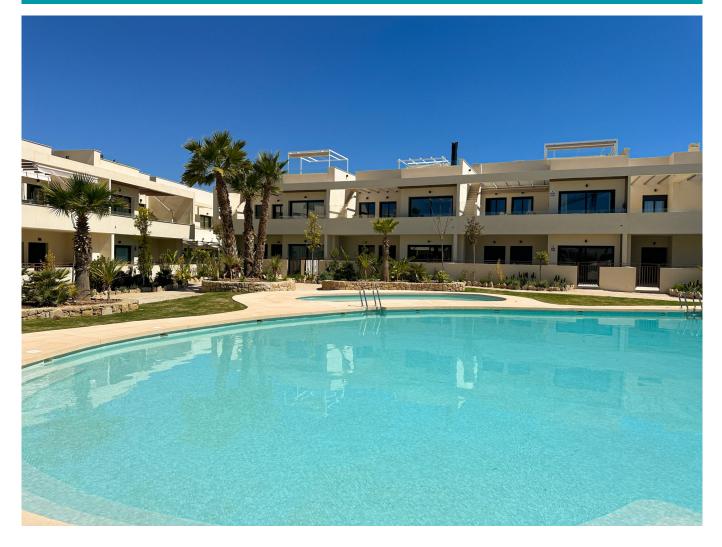

#### Penthouse with solarium in La Veleta, Torrevieja - 6226 € 365.000

Top floor apartment with 109m2 built. The property is distributed in living-dining room, open kitchen, 1 master bedroom with dressing room and bathroom en suite, 1 double bedroom and 1 bathroom. It also has a large solarium of 76m2 and a terrace of 25m2. The complex has a large communal pool, green areas and subway parking. The complex is very close to the sea and all services.

La Veleta is a prestigious residential area south of Torrevieja, almost in the center of the city, very close to the shopping centers La Zenia Boulevard and Habaneras. A few meters from the beach of Mar Azul, La Veleta and Cala Ferris, a short distance we also find the beaches of Orihuela Costa as Punta Prima, La Zenia, Playa Flamenca and Cabo Roig and the beaches of Torrevieja and La Mata. The N-332 road towards Alicante and Cartagena communicates easily with the Mediterranean freeway AP-7, as well as the golf courses of Las Ramblas, Campoamor, Las Colinas and Villamartin.