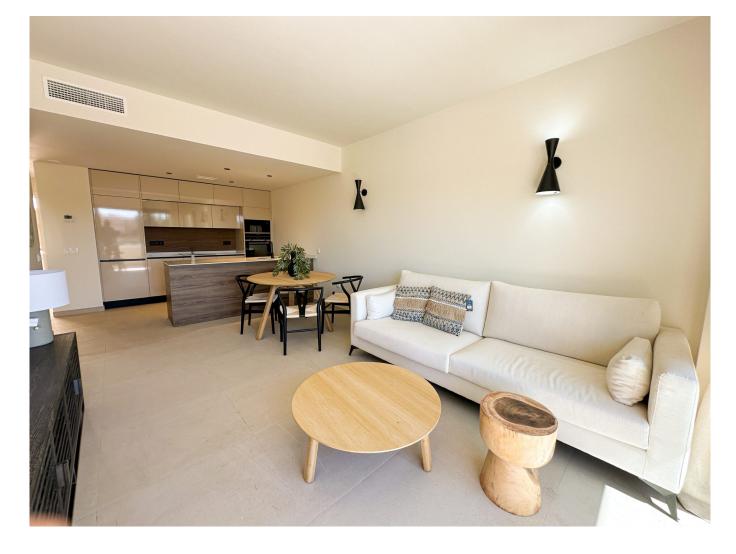

#### Penthouse with solarium in La Veleta, Torrevieja - 6226 € 365.000

Top floor apartment with 109m2 built. The property is distributed in living-dining room, open kitchen, 1 master bedroom with dressing room and bathroom en suite, 1 double bedroom and 1 bathroom. It also has a large solarium of 76m2 and a terrace of 25m2. The complex has a large communal pool, green areas and subway parking. The complex is very close to the sea and all services.