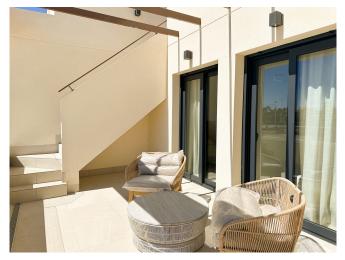

#### Penthouse with solarium in La Veleta, Torrevieja - 6226 € 365.000

Top floor apartment with 109m2 built. The property is distributed in living-dining room, open kitchen, 1 master bedroom with dressing room and bathroom en suite, 1 double bedroom and 1 bathroom. It also has a large solarium of 76m2 and a terrace of 25m2. The complex has a large communal pool, green areas and subway parking. The complex is very close to the sea and all services.