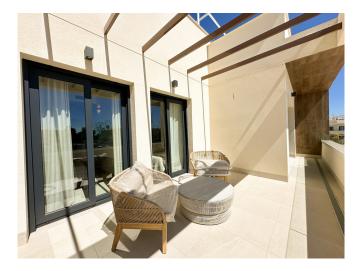

#### Penthouse with solarium in La Veleta, Torrevieja - 6226 € 365.000

Top floor apartment with 109m2 built. The property is distributed in living-dining room, open kitchen, 1 master bedroom with dressing room and bathroom en suite, 1 double bedroom and 1 bathroom. It also has a large solarium of 76m2 and a terrace of 25m2. The complex has a large communal pool, green areas and subway parking. The complex is very close to the sea and all services.