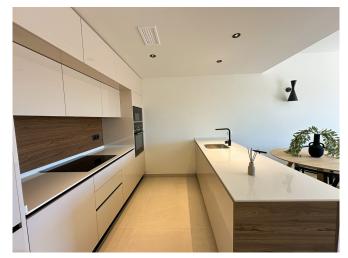

#### Penthouse with solarium in La Veleta, Torrevieja - 6226 € 365.000

Top floor apartment with 109m2 built. The property is distributed in living-dining room, open kitchen, 1 master bedroom with dressing room and bathroom en suite, 1 double bedroom and 1 bathroom. It also has a large solarium of 76m2 and a terrace of 25m2. The complex has a large communal pool, green areas and subway parking. The complex is very close to the sea and all services.