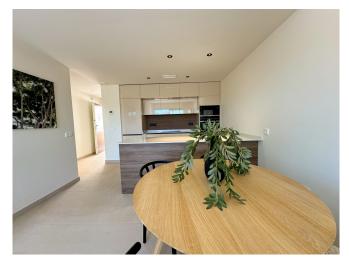

#### Penthouse with solarium in La Veleta, Torrevieja - 6226 € 365.000

Top floor apartment with 109m2 built. The property is distributed in living-dining room, open kitchen, 1 master bedroom with dressing room and bathroom en suite, 1 double bedroom and 1 bathroom. It also has a large solarium of 76m2 and a terrace of 25m2. The complex has a large communal pool, green areas and subway parking. The complex is very close to the sea and all services.