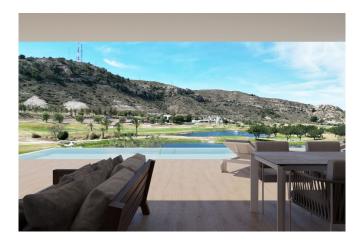

Villa for sale in Monforte del Cid - 229

€ 1.675.000

Villa Everest is a luxurious property set on a plot of approximately 900 m², southwest facing, allowing you to truly enjoy the Spanish sun all day long, with stunning views of the golf course and surrounding mountain ranges. This villa is distributed over two levels, with spacious and open living areas with natural light, where most of the rooms overlook the golf course. On the ground floor is the living room with large windows creating an atmospheric living space, with an adjoining open plan island style kitchen. The master bedroom offers beautiful golf views with a separate dressing room and bathroom. In addition, there are two fully fitted bedrooms and a second bathroom. The property also features a garage in the basement for 3 cars. On the upper floor, there is a second master bedroom with en-suite bathroom and dressing room which is accessed via the beautiful staircase from the living room. This bedroom can also serve as an office or study room with direct access to the two beautiful terraces. The lower terrace is an extension of the living room, with large sliding windows and also has a separate barbecue. The spacious garden is located right next to the golf course with a large private swimming pool. [?]

The beautiful Font del Llop golf resort is strategically located in the heart of the Alicante province. It is 20 minutes from the international airport of Alicante-Elche, 25 minutes from the centre of Alicante, 20 minutes from the centre of Elche and 20 minutes from the beautiful sandy beaches of the Mediterranean. Please contact us for more information. Prices