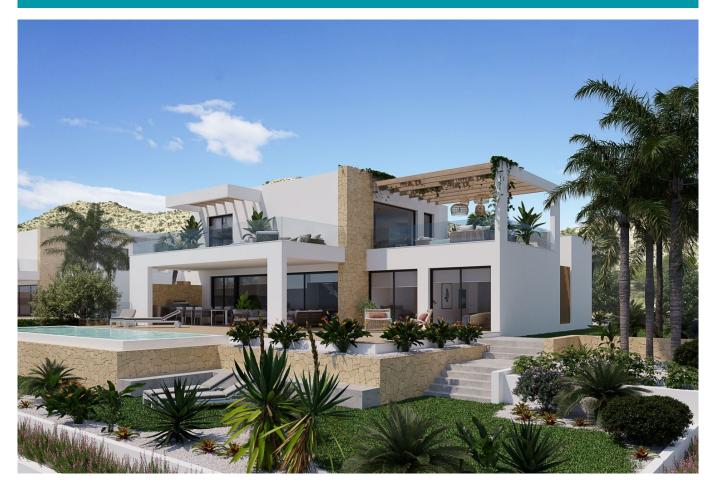

Villa for sale in Monforte del Cid - 229

€ 1.675.000

Villa Everest is a luxurious property set on a plot of approximately 900 m², southwest facing, allowing you to truly enjoy the Spanish sun all day long, with stunning views of the golf course and surrounding mountain ranges. This villa is distributed over two levels, with spacious and open living areas with natural light, where most of the rooms overlook the golf course. On the ground floor is the living room with large windows creating an atmospheric living space, with an adjoining open plan island style kitchen. The master bedroom offers beautiful golf views with a separate dressing room and bathroom. In addition, there are two fully fitted bedrooms and a second bathroom. The property also features a garage in the basement for 3 cars. On the upper floor, there is a second master bedroom with en-suite bathroom and dressing room which is accessed via the beautiful staircase from the living room. This bedroom can also serve as an office or study room with direct access to the two beautiful terraces. The lower terrace is an extension of the living room, with large sliding windows and also has a separate barbecue. The spacious garden is located right next to the golf course with a large private swimming pool. [?]