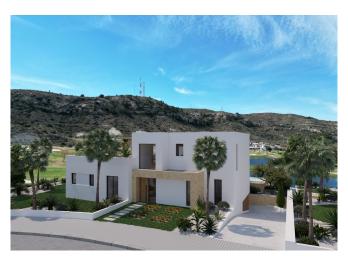

Villa for sale in Monforte del Cid - 229

€ 1.675.000

Villa Everest is a luxurious property set on a plot of approximately 900 m², southwest facing, allowing you to truly enjoy the Spanish sun all day long, with stunning views of the golf course and surrounding mountain ranges. This villa is distributed over two levels, with spacious and open living areas with natural light, where most of the rooms overlook the golf course. On the ground floor is the living room with large windows creating an atmospheric living space, with an adjoining open plan island style kitchen. The master bedroom offers beautiful golf views with a separate dressing room and bathroom. In addition, there are two fully fitted bedrooms and a second bathroom. The property also features a garage in the basement for 3 cars. On the upper floor, there is a second master bedroom with en-suite bathroom and dressing room which is accessed via the beautiful staircase from the living room. This bedroom can also serve as an office or study room with direct access to the two beautiful terraces. The lower terrace is an extension of the living room, with large sliding windows and also has a separate barbecue. The spacious garden is located right next to the golf course with a large private swimming pool. [?]