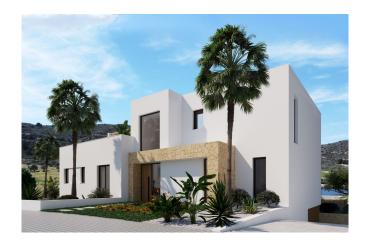

Villa for sale in Monforte del Cid - 229

€ 1.675.000

Villa Everest is a luxurious property set on a plot of approximately 900 m², southwest facing, allowing you to truly enjoy the Spanish sun all day long, with stunning views of the golf course and surrounding mountain ranges. This villa is distributed over two levels, with spacious and open living areas with natural light, where most of the rooms overlook the golf course. On the ground floor is the living room with large windows creating an atmospheric living space, with an adjoining open plan island style kitchen. The master bedroom offers beautiful golf views with a separate dressing room and bathroom. In addition, there are two fully fitted bedrooms and a second bathroom. The property also features a garage in the basement for 3 cars. On the upper floor, there is a second master bedroom with en-suite bathroom and dressing room which is accessed via the beautiful staircase from the living room. This bedroom can also serve as an office or study room with direct access to the two beautiful terraces. The lower terrace is an extension of the living room, with large sliding windows and also has a separate barbecue. The spacious garden is located right next to the golf course with a large private swimming pool. [?]