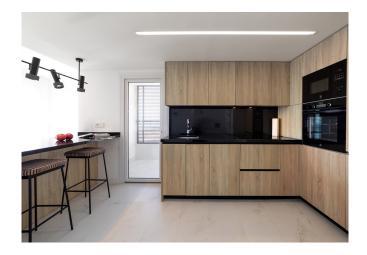

Stunning sea views apartment in Punta Prima, Torrevieja. The property features a large, open plan kitchen/living area with access to a private terrace of 26m2. The apartment also benefits from 3bedrooms and 2 bathrooms (one of which en-suite bathroom), storage room and underground parking.