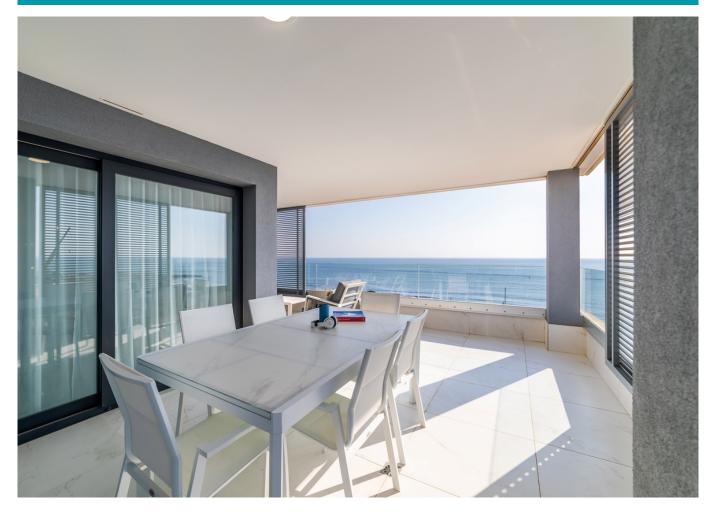

Stunning sea views apartment in Punta Prima, Torrevieja. The property features a large, open plan kitchen/living area with access to a private terrace of 26m2. The apartment also benefits from 3bedrooms and 2 bathrooms (one of which en-suite bathroom), storage room and underground parking.

The complex features with community pools, green areas and kids play area.