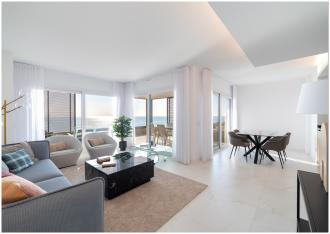

Stunning sea views apartment in Punta Prima, Torrevieja. The property features a large, open plan kitchen/living area with access to a private terrace of 26m2. The apartment also benefits from 3bedrooms and 2 bathrooms (one of which en-suite bathroom), storage room and underground parking.

The complex features with community pools, green areas and kids play area.