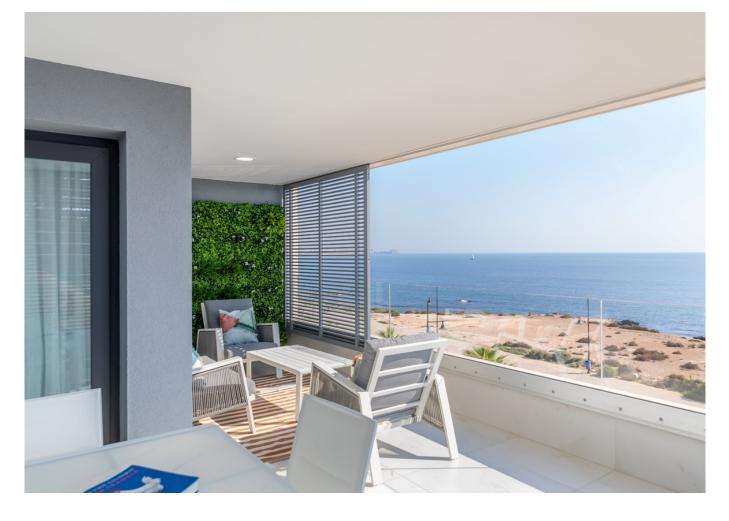

Stunning sea views apartment in Punta Prima, Torrevieja. The property features a large, open plan kitchen/living area with access to a private terrace of 26m2. The apartment also benefits from 3bedrooms and 2 bathrooms (one of which en-suite bathroom), storage room and underground parking.

The complex features with community pools, green areas and kids play area.