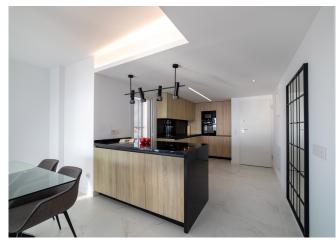

Stunning sea views apartment in Punta Prima, Torrevieja. The property features a large, open plan kitchen/living area with access to a private terrace of 26m2. The apartment also benefits from 3bedrooms and 2 bathrooms (one of which en-suite bathroom), storage room and underground parking.