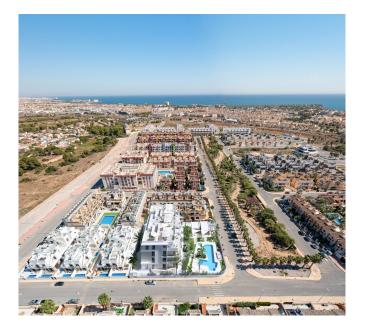

Lomas de Cabo Roig is an expanding area of Orihuela Costa, very close to the Las Ramblas, Las Colinas, Campoamor and Villamartín golf courses. Close to shopping centers, restaurants and shops in the area. Just 4km from the beaches of Orihuela Costa such as Campoamor, Mil Palmeras, Cabo Roig and La Zenia. It is easily connected to the AP-7 highway and the N-332 national highway towards Alicante and Cartagena.