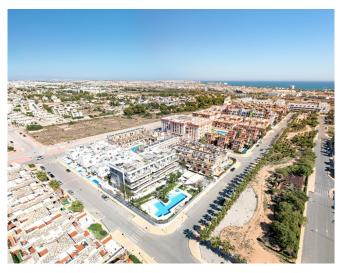

Lomas de Cabo Roig is an expanding area of Orihuela Costa, very close to the Las Ramblas, Las Colinas, Campoamor and Villamartín golf courses. Close to shopping centers, restaurants and shops in the area. Just 4km from the beaches of Orihuela Costa such as Campoamor, Mil Palmeras, Cabo Roig and La Zenia. It is easily connected to the AP-7 highway and the N-332 national highway towards Alicante and Cartagena.