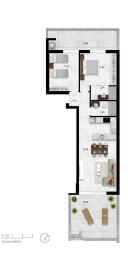

#### Beautiful apartment for sale in Orihuela Costa - N6862 € 289.590

Beautiful ground floor apartment in Lomas de Cabo Roig. The property is distributed across 75m<sup>2</sup> and has a livingdining room, 2 bedrooms and 2 bathrooms, 2 terraces, parking space and storage room. The urbanization has a gym, jacuzzi, community pools and gardens.