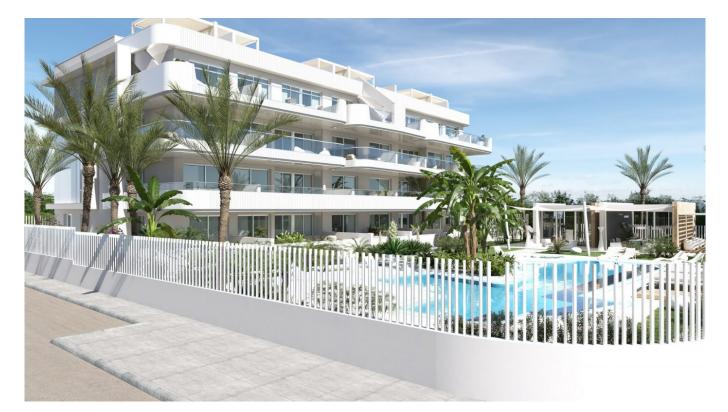

#### Beautiful apartment for sale in Orihuela Costa - N6862 € 289.590

Beautiful ground floor apartment in Lomas de Cabo Roig. The property is distributed across 75m<sup>2</sup> and has a livingdining room, 2 bedrooms and 2 bathrooms, 2 terraces, parking space and storage room. The urbanization has a gym, jacuzzi, community pools and gardens.

Lomas de Cabo Roig is an expanding area of Orihuela Costa, very close to the Las Ramblas, Las Colinas, Campoamor and Villamartín golf courses. Close to shopping centers, restaurants and shops in the area. Just 4km from the beaches of Orihuela Costa such as Campoamor, Mil Palmeras, Cabo Roig and La Zenia. It is easily connected to the AP-7 highway and the N-332 national highway towards Alicante and Cartagena.