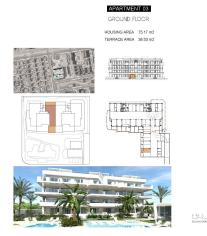

#### Beautiful apartment for sale in Orihuela Costa - N6862 € 289.590

Beautiful ground floor apartment in Lomas de Cabo Roig. The property is distributed across 75m<sup>2</sup> and has a livingdining room, 2 bedrooms and 2 bathrooms, 2 terraces, parking space and storage room. The urbanization has a gym, jacuzzi, community pools and gardens.

#### Characteristic

| Apartment<br>New build   | Orientation:<br>Swimming pool:  | Community                                                            |
|--------------------------|---------------------------------|----------------------------------------------------------------------|
| Dec 2024                 | Furnished:                      | ×                                                                    |
| 1.5 km                   | Garage:                         | No                                                                   |
| <b>38</b> m <sup>2</sup> | Solarium:                       | ×                                                                    |
| 0                        | CEE:                            | В                                                                    |
|                          | New build<br>Dec 2024<br>1.5 km | New buildSwimming pool:Dec 2024Furnished:1.5 kmGarage:38 m²Solarium: |