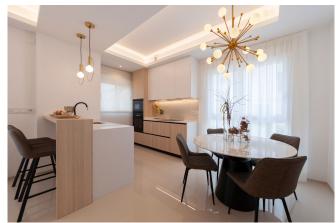

#### Penthouse in Ciudad Quesada - 5551 € 306.600

Beautiful penthouse in Ciudad Quesada.

The house is distributed in 86.24m2 and consists of a spacious living room with fully equipped open kitchen, two master bedrooms one of them with en-suite bathroom. In addition. It has a large terrace and a solarium of 80m2. It is within a luxurious residential with communal pool and garden areas, has parking within the complex and option to private storage room.