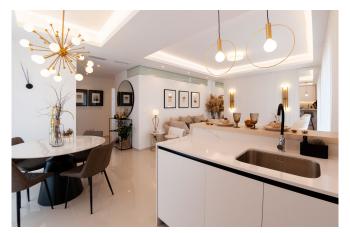

#### Penthouse in Ciudad Quesada - 5551 € 306.600

Beautiful penthouse in Ciudad Quesada.

The house is distributed in 86.24m2 and consists of a spacious living room with fully equipped open kitchen, two master bedrooms one of them with en-suite bathroom. In addition. It has a large terrace and a solarium of 80m2. It is within a luxurious residential with communal pool and garden areas, has parking within the complex and option to private storage room.