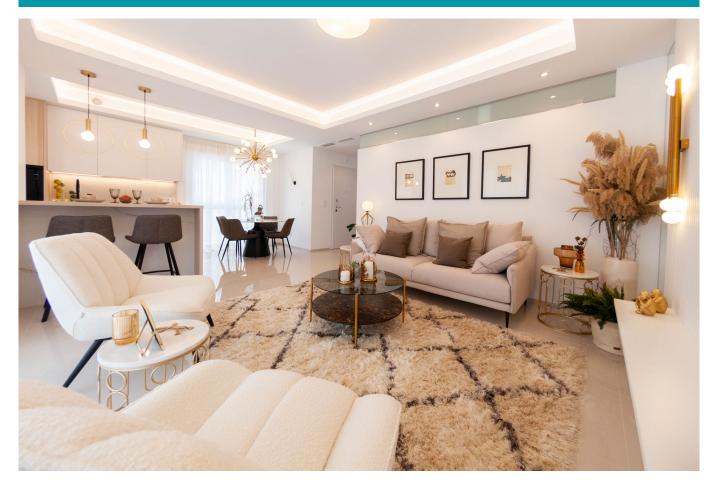

#### Penthouse in Ciudad Quesada - 5551 € 306.600

Beautiful penthouse in Ciudad Quesada.

The house is distributed in 86.24m2 and consists of a spacious living room with fully equipped open kitchen, two master bedrooms one of them with en-suite bathroom. In addition. It has a large terrace and a solarium of 80m2. It is within a luxurious residential with communal pool and garden areas, has parking within the complex and option to private storage room.