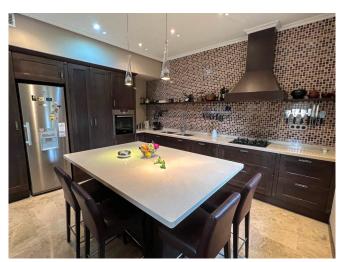

## Wonderful villa in Ciudad Quesada - 4070 € 950.000

Wonderful villa located in Ciudad Quesada.

Discover this incredible apartment close to all amenities. The appartment has a giralda design and consists of 434m2 distributed over three floors: basement, ground floor and first floor. It has six bedrooms in total and four bathrooms, living room, dining room and open plan kitchen with island fully equipped with direct access to the pantry. On the first floor you can find a library and living area.

The appartment also has a guest house equipped for living: living room, bedroom with bathroom and kitchen. All areas of the house have underfloor heating and air conditioning. In the garage there is a parking space with space for two cars and sauna with shower.