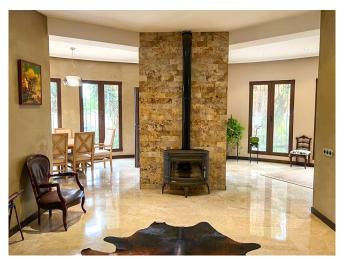

## Wonderful villa in Ciudad Quesada - 4070 € 950.000

Wonderful villa located in Ciudad Quesada.

Discover this incredible apartment close to all amenities. The appartment has a giralda design and consists of 434m2 distributed over three floors: basement, ground floor and first floor. It has six bedrooms in total and four bathrooms, living room, dining room and open plan kitchen with island fully equipped with direct access to the pantry. On the first floor you can find a library and living area.

The appartment also has a guest house equipped for living: living room, bedroom with bathroom and kitchen. All areas of the house have underfloor heating and air conditioning. In the garage there is a parking space with space for two cars and sauna with shower.