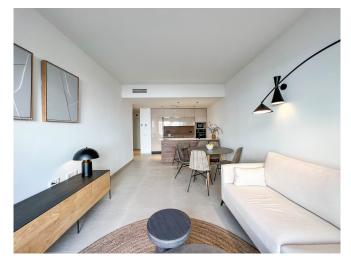

The complex offers mediterranean gardens, 3 community pools, one heated and other for kids, gym, picnic and chill out area. The residencial is located steps away from the beach.

Modern apartment with 98m2 built area. The property is distributed in living-dining room, 2 bedrooms and 2 bathrooms (one of them en-suite). The property also has a 40m2 garden. The complex has a communal swimming pool, green areas and underground parking. The complex is walking distance to the sea and very close to all amenities.