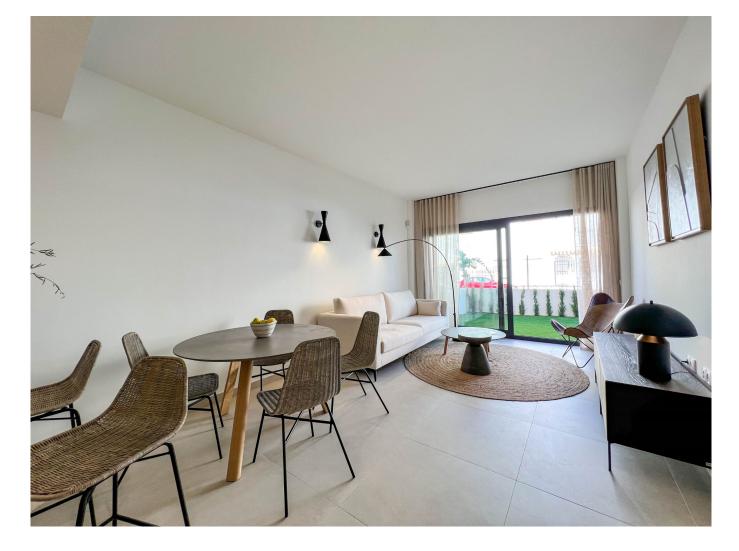

The complex offers mediterranean gardens, 3 community pools, one heated and other for kids, gym, picnic and chill out area. The residencial is located steps away from the beach.

Modern apartment with 98m2 built area. The property is distributed in living-dining room, 2 bedrooms and 2 bathrooms (one of them en-suite). The property also has a 40m2 garden. The complex has a communal swimming pool, green areas and underground parking. The complex is walking distance to the sea and very close to all amenities.