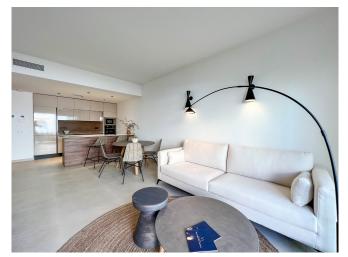

The complex offers mediterranean gardens, 3 community pools, one heated and other for kids, gym, picnic and chill out area. The residencial is located steps away from the beach.

Modern apartment with 98m2 built area. The property is distributed in living-dining room, 2 bedrooms and 2 bathrooms (one of them en-suite). The property also has a 40m2 garden. The complex has a communal swimming pool, green areas and underground parking. The complex is walking distance to the sea and very close to all amenities.