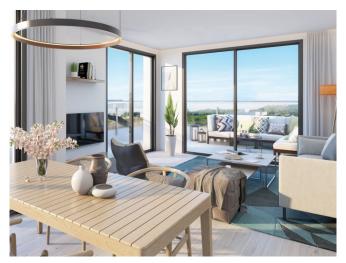

New build apartment with 24m2 terrace. The property consists of an open plan kitchen living area, 4 bedrooms and 3 bathrooms. The complex offers various community pool (one heated), gym, green areas and kids area. Walking distance to the beach and all amenities.