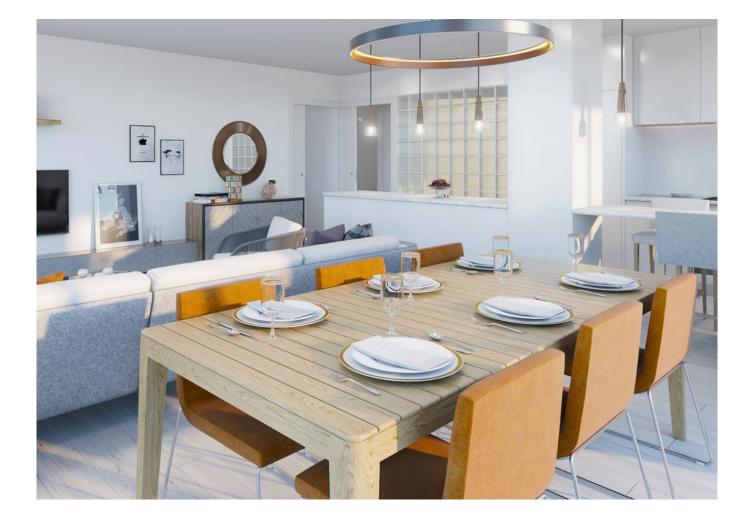

New build apartment with 24m2 terrace. The property consists of an open plan kitchen living area, 4 bedrooms and 3 bathrooms. The complex offers various community pool (one heated), gym, green areas and kids area. Walking distance to the beach and all amenities.