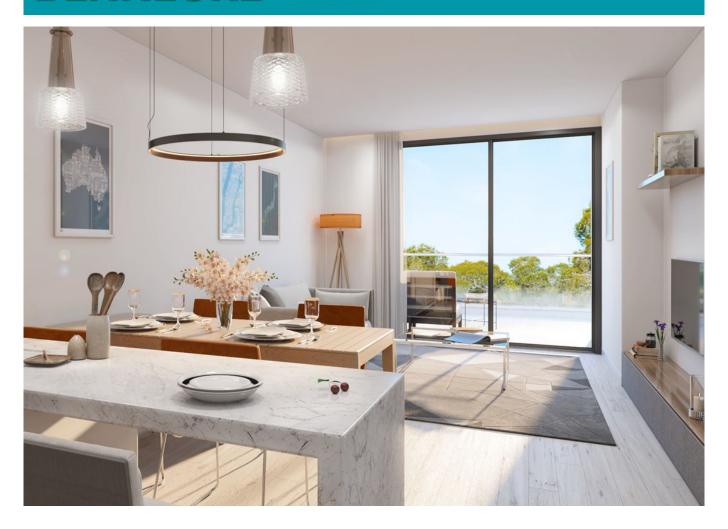

New build apartment with 24m2 terrace. The property consists of an open plan kitchen living area, 4 bedrooms and 3 bathrooms. The complex offers various community pool (one heated), gym, green areas and kids area. Walking distance to the beach and all amenities.