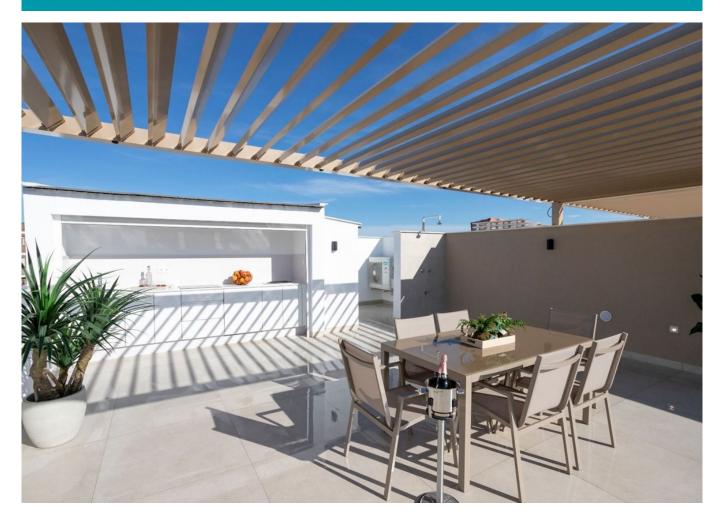

Stunning ground floor apartment located in San Pedro del Pinatar. The property has a spacious living room with a dining area, an open American-style kitchen, 3 large bedrooms, one of them with en-suite bathroom and the other independent. The apartment is located in a private complex with community pool and an outdoor parking space.

## Characteristic

Type: Property condition: Date of delivery: Distance to the sea: m2 Terrace: Floor: Apartment Orientation:
New build Swimming pool:
A consultar Furnished:
3 km Garage:
34 m² Solarium:
1 CEE: