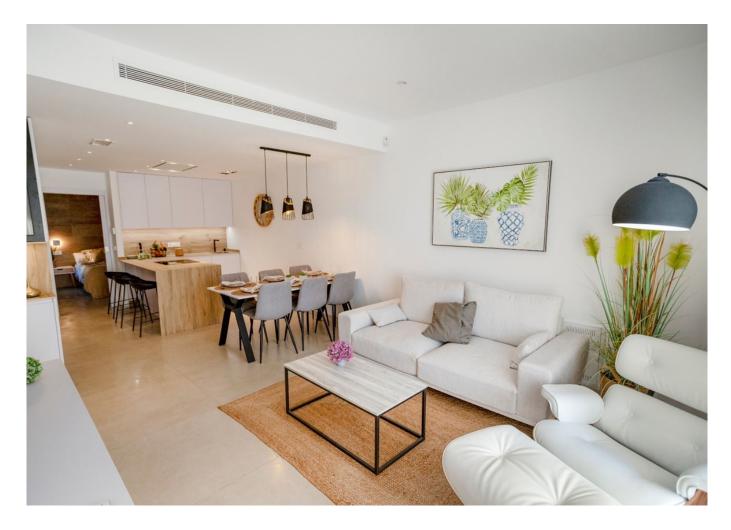

Stunning ground floor apartment located in San Pedro del Pinatar. The property has a spacious living room with a dining area, an open American-style kitchen, 3 large bedrooms, one of them with en-suite bathroom and the other independent. Also has 2 terraces, front terrace of 36m2 and other of 6m2. The apartment is located in a private complex with community pool and an outdoor parking space.