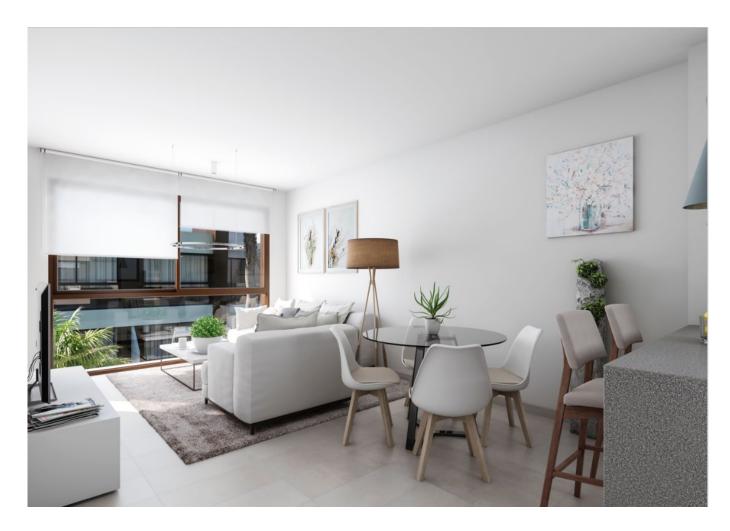

Ground floor apartment in San Pedro del Pinatar - 3016 € 179.000

Modern style top floor apartment in San Pedro del Pinatar. The property consists of 2 bedrooms and 2 bathrooms. Also the apartment has dining-living room and solarium of 52m2. The residencial has 8 apartments distributed on ground floor and top floor, has indoorparking and communal pool.