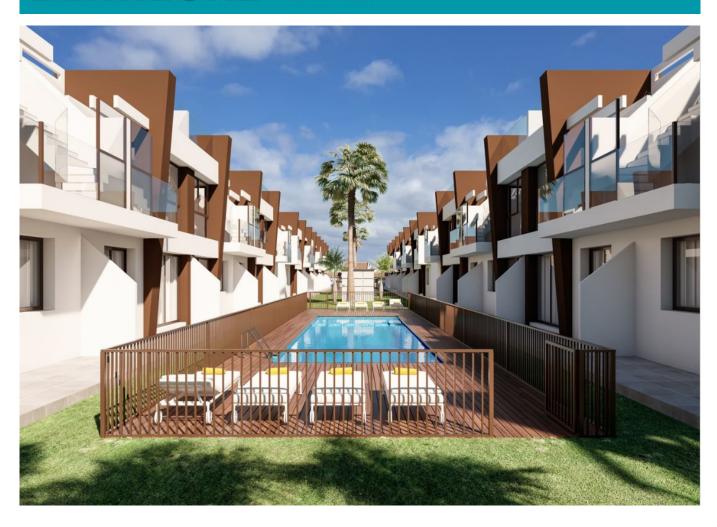

Ground floor apartment in San Pedro del Pinatar - 3016 € 179.000

Modern style top floor apartment in San Pedro del Pinatar. The property consists of 2 bedrooms and 2 bathrooms. Also the apartment has dining-living room and solarium of 52m2. The residencial has 8 apartments distributed on ground floor and top floor, has indoorparking and communal pool.

San Pedro del Pinatar has a great tourist and ecological attraction where, in the north of the municipality, there is the natural park of Las Salinas and Arenales of San Pedro del Pinatar, blue flag beaches that offer a great selection of water sports. For enthusiastic athletes you can choose between 5 golf courses, 5 minutes from the football field, gym, tennis courts and cricket. They are close to all services and a good selection of bars, restaurants and shops. In its vicinity it has important urban centers such as Torrevieja, Murcia and Cartagena. It easily connects with the N-332 national highway and the AP-7 Mediterranean motorway.