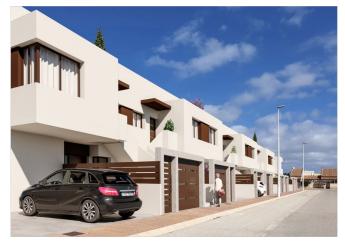

Ground floor apartment in San Pedro del Pinatar - 3016 € 179.000

Modern style top floor apartment in San Pedro del Pinatar. The property consists of 2 bedrooms and 2 bathrooms. Also the apartment has dining-living room and solarium of 52m2. The residencial has 8 apartments distributed on ground floor and top floor, has indoorparking and communal pool.