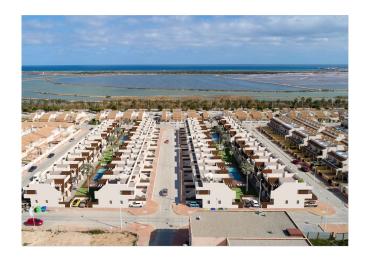

San Pedro del Pinatar has a great tourist and ecological attraction where, in the north of the municipality, there is the natural park of Las Salinas and Arenales of San Pedro del Pinatar, blue flag beaches that offer a great selection of water sports. For enthusiastic athletes you can choose between 5 golf courses, 5 minutes from the football field, gym, tennis courts and cricket. They are close to all services and a good selection of bars, restaurants and shops. In its vicinity it has important urban centers such as Torrevieja, Murcia and Cartagena. It easily connects with the N-332 national highway and the AP-7 Mediterranean motorway.