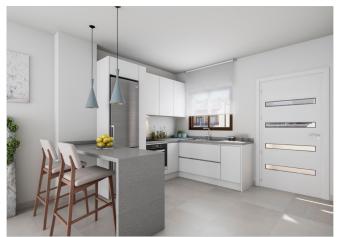

Ground floor apartment in San Pedro del Pinatar - 3016 € 179.000

Modern style top floor apartment in San Pedro del Pinatar. The property consists of 2 bedrooms and 2 bathrooms. Also the apartment has dining-living room and solarium of 52m2. The residencial has 8 apartments distributed on ground floor and top floor, has indoorparking and communal pool.