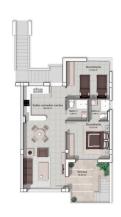

Ground floor apartment in San Pedro del Pinatar - 3016 € 179.000

Modern style top floor apartment in San Pedro del Pinatar. The property consists of 2 bedrooms and 2 bathrooms. Also the apartment has dining-living room and solarium of 52m2. The residencial has 8 apartments distributed on ground floor and top floor, has indoorparking and communal pool.

## Characteristic

Type:

Property condition: Date of delivery: Distance to the sea:

m2 Terrace:

Floor:

**Apartment** 

Orientation: New build

A consultar 2.5 km