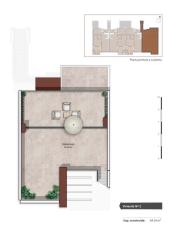

Ground floor apartment in San Pedro del Pinatar - 3016 € 179.000

Modern style top floor apartment in San Pedro del Pinatar. The property consists of 2 bedrooms and 2 bathrooms. Also the apartment has dining-living room and solarium of 52m2. The residencial has 8 apartments distributed on ground floor and top floor, has indoorparking and communal pool.

Garage: Solarium:

 $0 \text{ m}^2$ 

Swimming pool:

Furnished:

CEE:

North

D

**Parking Sub** 